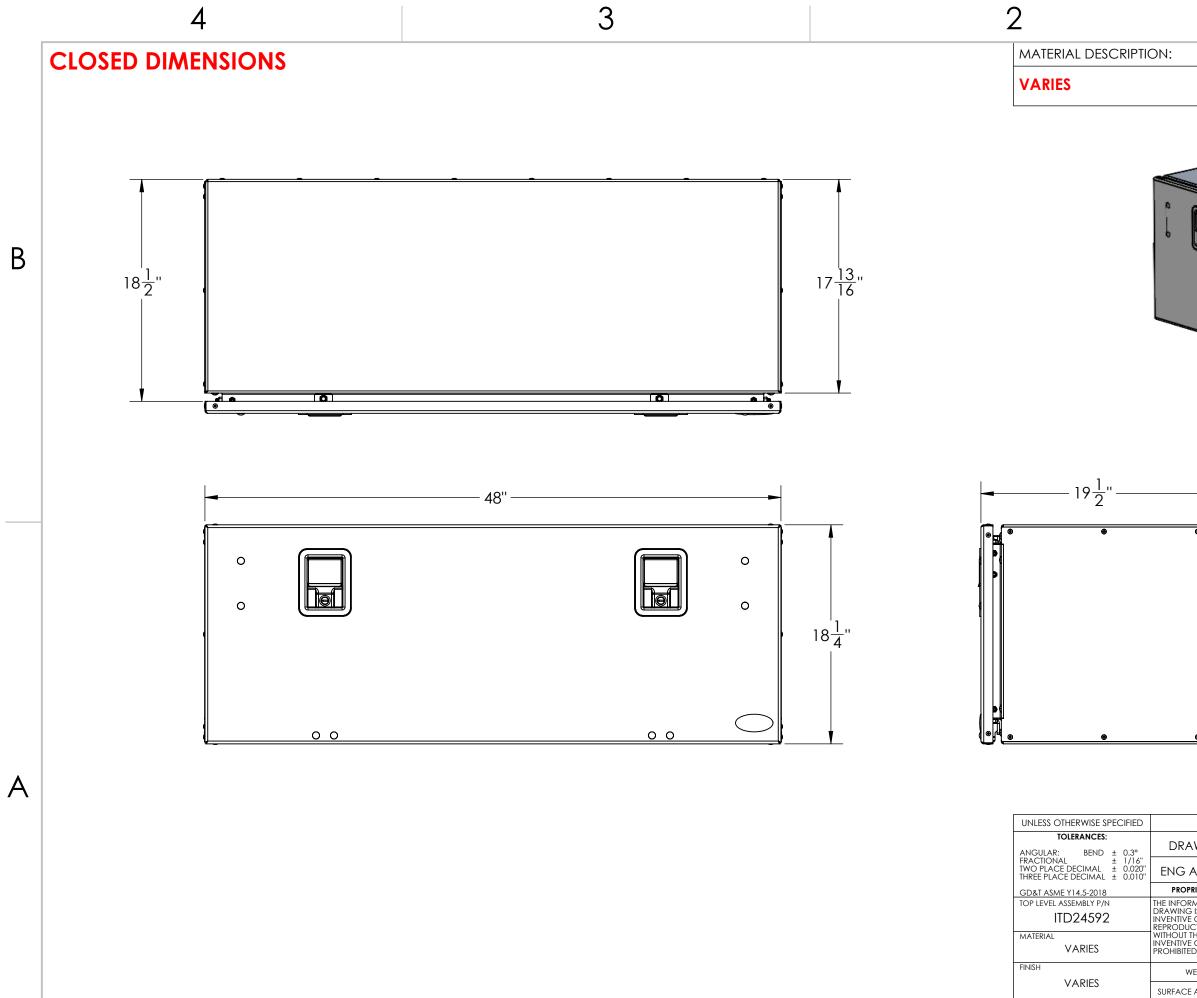

|                                                                                                                                                                   |          |       | Definition of the second secon | В |
|-------------------------------------------------------------------------------------------------------------------------------------------------------------------|----------|-------|--------------------------------------------------------------------------------------------------------------------------------------------------------------------------------------------------------------------------------------------------------------------------------------------------------------------------------------------------------------------------------------------------------------------------------------------------------------------------------------------------------------------------------------------------------------------------------------------------------------------------------------------------------------------------------------------------------------------------------------------------------------------------------------------------------------------------------------------------------------------------------------------------------------------------------------------------------------------------------------------------------------------------------------------------------------------------------------------------------------------------------------------------------------------------------------------------------------------------------------------------------------------------------------------------------------------------------------------------------------------------------------------------------------------------------------------------------------------------------------------------------------------------------------------------------------------------------------------------------------------------------------------------------------------------------------------------------------------------------------------------------------------------------------------------------------------------------------------------------------------------------------------------------------------------------------------------------------------------------------------------------------------------------------------------------------------------------------------------------------------------------|---|
| •                                                                                                                                                                 |          |       |                                                                                                                                                                                                                                                                                                                                                                                                                                                                                                                                                                                                                                                                                                                                                                                                                                                                                                                                                                                                                                                                                                                                                                                                                                                                                                                                                                                                                                                                                                                                                                                                                                                                                                                                                                                                                                                                                                                                                                                                                                                                                                                                |   |
| ©<br>©                                                                                                                                                            | NAME     | DATE  | <u>inventive-group</u>                                                                                                                                                                                                                                                                                                                                                                                                                                                                                                                                                                                                                                                                                                                                                                                                                                                                                                                                                                                                                                                                                                                                                                                                                                                                                                                                                                                                                                                                                                                                                                                                                                                                                                                                                                                                                                                                                                                                                                                                                                                                                                         | A |
| AWN                                                                                                                                                               | AM       |       | One Company, 4 Brands                                                                                                                                                                                                                                                                                                                                                                                                                                                                                                                                                                                                                                                                                                                                                                                                                                                                                                                                                                                                                                                                                                                                                                                                                                                                                                                                                                                                                                                                                                                                                                                                                                                                                                                                                                                                                                                                                                                                                                                                                                                                                                          |   |
| APPR                                                                                                                                                              | •        |       |                                                                                                                                                                                                                                                                                                                                                                                                                                                                                                                                                                                                                                                                                                                                                                                                                                                                                                                                                                                                                                                                                                                                                                                                                                                                                                                                                                                                                                                                                                                                                                                                                                                                                                                                                                                                                                                                                                                                                                                                                                                                                                                                |   |
|                                                                                                                                                                   |          |       | 48" WORKMAN SERIES<br>UNDERBODY TOOLBOX -                                                                                                                                                                                                                                                                                                                                                                                                                                                                                                                                                                                                                                                                                                                                                                                                                                                                                                                                                                                                                                                                                                                                                                                                                                                                                                                                                                                                                                                                                                                                                                                                                                                                                                                                                                                                                                                                                                                                                                                                                                                                                      |   |
| RMATION CONTAINED IN THIS<br>S IS THE SOLE PROPERTY OF<br>E GROUP LLC. ANY<br>ICTION IN PART OR AS A WHOLE<br>THE WRITTEN PERMISSION OF<br>E GROUP LLC. IS<br>ED. |          |       | ASSEMBLY<br>SIZE PART NUMBER: REV                                                                                                                                                                                                                                                                                                                                                                                                                                                                                                                                                                                                                                                                                                                                                                                                                                                                                                                                                                                                                                                                                                                                                                                                                                                                                                                                                                                                                                                                                                                                                                                                                                                                                                                                                                                                                                                                                                                                                                                                                                                                                              |   |
| VEIGHT                                                                                                                                                            |          |       | <b>B</b> ITD24592                                                                                                                                                                                                                                                                                                                                                                                                                                                                                                                                                                                                                                                                                                                                                                                                                                                                                                                                                                                                                                                                                                                                                                                                                                                                                                                                                                                                                                                                                                                                                                                                                                                                                                                                                                                                                                                                                                                                                                                                                                                                                                              |   |
| E AREA                                                                                                                                                            | 10067.31 | SQ IN | SCALE: 1:12 DO NOT SCALE SHEET 1 OF 2                                                                                                                                                                                                                                                                                                                                                                                                                                                                                                                                                                                                                                                                                                                                                                                                                                                                                                                                                                                                                                                                                                                                                                                                                                                                                                                                                                                                                                                                                                                                                                                                                                                                                                                                                                                                                                                                                                                                                                                                                                                                                          |   |
|                                                                                                                                                                   |          |       |                                                                                                                                                                                                                                                                                                                                                                                                                                                                                                                                                                                                                                                                                                                                                                                                                                                                                                                                                                                                                                                                                                                                                                                                                                                                                                                                                                                                                                                                                                                                                                                                                                                                                                                                                                                                                                                                                                                                                                                                                                                                                                                                |   |