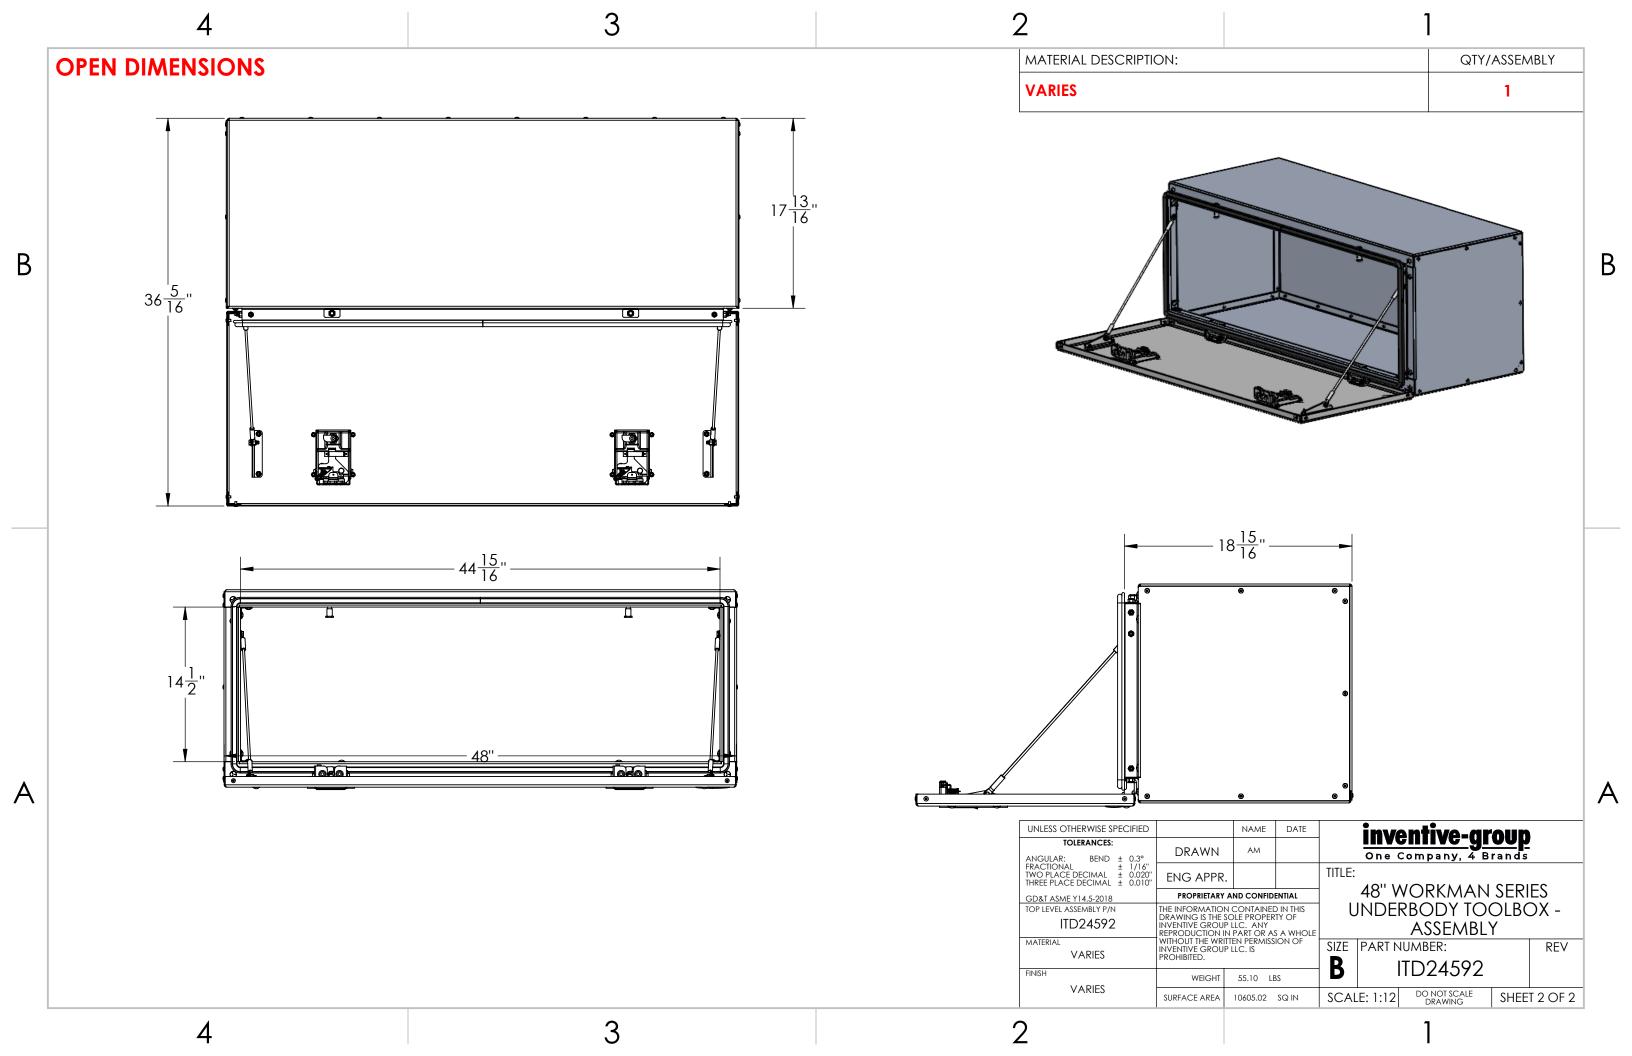

|                                                                                                                                                                   |          |       | Definition of the second secon | В |
|-------------------------------------------------------------------------------------------------------------------------------------------------------------------|----------|-------|--------------------------------------------------------------------------------------------------------------------------------------------------------------------------------------------------------------------------------------------------------------------------------------------------------------------------------------------------------------------------------------------------------------------------------------------------------------------------------------------------------------------------------------------------------------------------------------------------------------------------------------------------------------------------------------------------------------------------------------------------------------------------------------------------------------------------------------------------------------------------------------------------------------------------------------------------------------------------------------------------------------------------------------------------------------------------------------------------------------------------------------------------------------------------------------------------------------------------------------------------------------------------------------------------------------------------------------------------------------------------------------------------------------------------------------------------------------------------------------------------------------------------------------------------------------------------------------------------------------------------------------------------------------------------------------------------------------------------------------------------------------------------------------------------------------------------------------------------------------------------------------------------------------------------------------------------------------------------------------------------------------------------------------------------------------------------------------------------------------------------------|---|
| •                                                                                                                                                                 |          |       |                                                                                                                                                                                                                                                                                                                                                                                                                                                                                                                                                                                                                                                                                                                                                                                                                                                                                                                                                                                                                                                                                                                                                                                                                                                                                                                                                                                                                                                                                                                                                                                                                                                                                                                                                                                                                                                                                                                                                                                                                                                                                                                                |   |
| ©<br>©                                                                                                                                                            | NAME     | DATE  | <u>inventive-group</u>                                                                                                                                                                                                                                                                                                                                                                                                                                                                                                                                                                                                                                                                                                                                                                                                                                                                                                                                                                                                                                                                                                                                                                                                                                                                                                                                                                                                                                                                                                                                                                                                                                                                                                                                                                                                                                                                                                                                                                                                                                                                                                         | A |
| AWN                                                                                                                                                               | AM       |       | One Company, 4 Brands                                                                                                                                                                                                                                                                                                                                                                                                                                                                                                                                                                                                                                                                                                                                                                                                                                                                                                                                                                                                                                                                                                                                                                                                                                                                                                                                                                                                                                                                                                                                                                                                                                                                                                                                                                                                                                                                                                                                                                                                                                                                                                          |   |
| APPR                                                                                                                                                              | •        |       |                                                                                                                                                                                                                                                                                                                                                                                                                                                                                                                                                                                                                                                                                                                                                                                                                                                                                                                                                                                                                                                                                                                                                                                                                                                                                                                                                                                                                                                                                                                                                                                                                                                                                                                                                                                                                                                                                                                                                                                                                                                                                                                                |   |
|                                                                                                                                                                   |          |       | 48" WORKMAN SERIES<br>UNDERBODY TOOLBOX -                                                                                                                                                                                                                                                                                                                                                                                                                                                                                                                                                                                                                                                                                                                                                                                                                                                                                                                                                                                                                                                                                                                                                                                                                                                                                                                                                                                                                                                                                                                                                                                                                                                                                                                                                                                                                                                                                                                                                                                                                                                                                      |   |
| RMATION CONTAINED IN THIS<br>S IS THE SOLE PROPERTY OF<br>E GROUP LLC. ANY<br>ICTION IN PART OR AS A WHOLE<br>THE WRITTEN PERMISSION OF<br>E GROUP LLC. IS<br>ED. |          |       | ASSEMBLY<br>SIZE PART NUMBER: REV                                                                                                                                                                                                                                                                                                                                                                                                                                                                                                                                                                                                                                                                                                                                                                                                                                                                                                                                                                                                                                                                                                                                                                                                                                                                                                                                                                                                                                                                                                                                                                                                                                                                                                                                                                                                                                                                                                                                                                                                                                                                                              |   |
| VEIGHT                                                                                                                                                            |          |       | <b>B</b> ITD24592                                                                                                                                                                                                                                                                                                                                                                                                                                                                                                                                                                                                                                                                                                                                                                                                                                                                                                                                                                                                                                                                                                                                                                                                                                                                                                                                                                                                                                                                                                                                                                                                                                                                                                                                                                                                                                                                                                                                                                                                                                                                                                              |   |
| E AREA                                                                                                                                                            | 10067.31 | SQ IN | SCALE: 1:12 DO NOT SCALE SHEET 1 OF 2                                                                                                                                                                                                                                                                                                                                                                                                                                                                                                                                                                                                                                                                                                                                                                                                                                                                                                                                                                                                                                                                                                                                                                                                                                                                                                                                                                                                                                                                                                                                                                                                                                                                                                                                                                                                                                                                                                                                                                                                                                                                                          |   |
|                                                                                                                                                                   |          |       |                                                                                                                                                                                                                                                                                                                                                                                                                                                                                                                                                                                                                                                                                                                                                                                                                                                                                                                                                                                                                                                                                                                                                                                                                                                                                                                                                                                                                                                                                                                                                                                                                                                                                                                                                                                                                                                                                                                                                                                                                                                                                                                                |   |