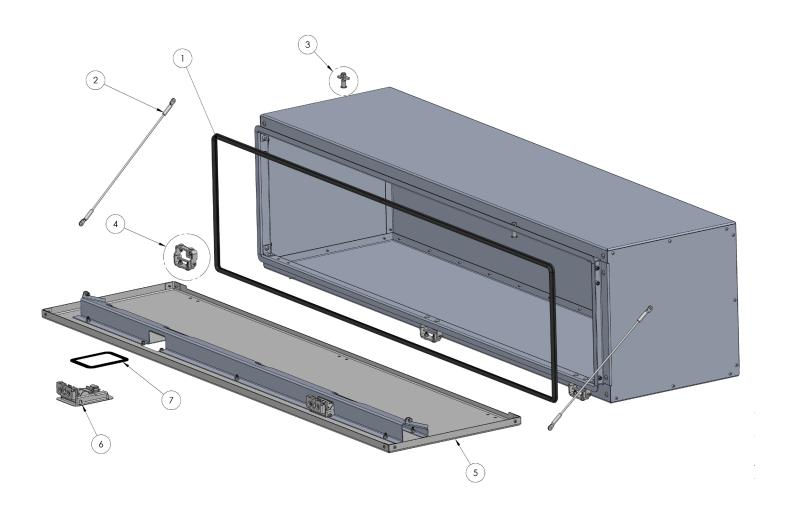

## REPLACEMENT PARTS

| ITEM#                            | PART #   | DESCRIPTION                                   | QTY |  |
|----------------------------------|----------|-----------------------------------------------|-----|--|
| WORKMAN SERIES TOOLBOX           |          |                                               |     |  |
| 1                                | ITD7112  | 3100 B3 x 1/8 A Trim Seal Door Gasket         | 1   |  |
| 2                                | ITD7116  | 18" Cable Assembly 1/8" Galvanized w/ Coating | 2   |  |
| 3                                | ITD6409  | Stiker Assembly (Stiker, SS Backer, Nut)      | 2   |  |
| 4                                | ITD6408  | Pro Series™ Toolbox Hinge Assembly            | 3   |  |
| 6                                | ITD24512 | Rotary Locking Paddle Door Latch              | 2   |  |
| 7                                | ITD7111  | Paddle Latch Gasket                           | 2   |  |
| WORKMAN SERIES REPLACEMENT DOORS |          |                                               |     |  |
| 5                                | ITD24623 | 70" Workman Series Toolbox - Door Assembly    | 1   |  |
| 5                                | ITD24627 | 60" Workman Series Toolbox - Door Assembly    | 1   |  |
| 5                                | ITD24626 | 48" Workman Series Toolbox - Door Assembly    | 1   |  |
| 5                                | ITD24624 | 36" Workman Series Toolbox - Door Assembly    | 1   |  |