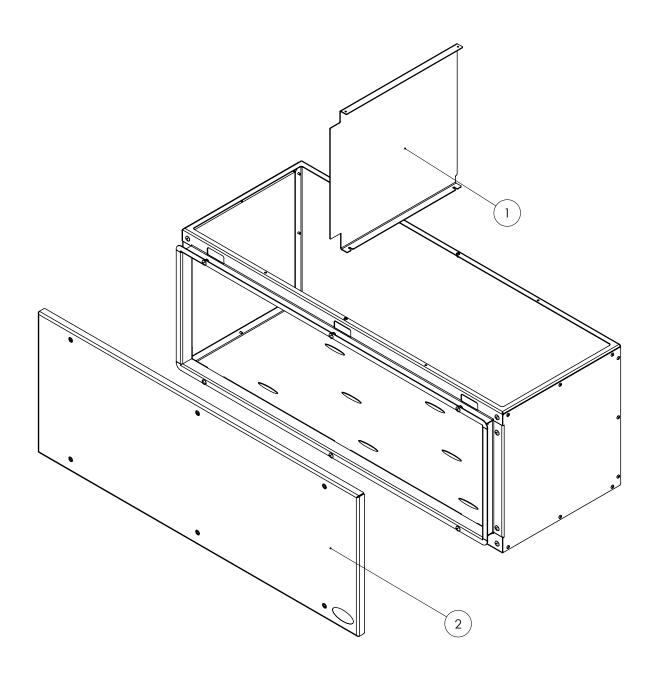

## REPLACEMENT PARTS

| ITEM#                      | PART #   | DESCRIPTION                                         | QTY |  |
|----------------------------|----------|-----------------------------------------------------|-----|--|
| WORKMAN SERIES STORAGE BOX |          |                                                     |     |  |
| 1                          | ITD25133 | Workman Series Storage Box Divider                  | 1   |  |
| 2                          | ITD25146 | 48" Workman Series Storage Box Front Panel Assembly | 1   |  |
| 2                          | ITD25147 | 36" Workman Series Storage Box Front Panel Assembly | 1   |  |