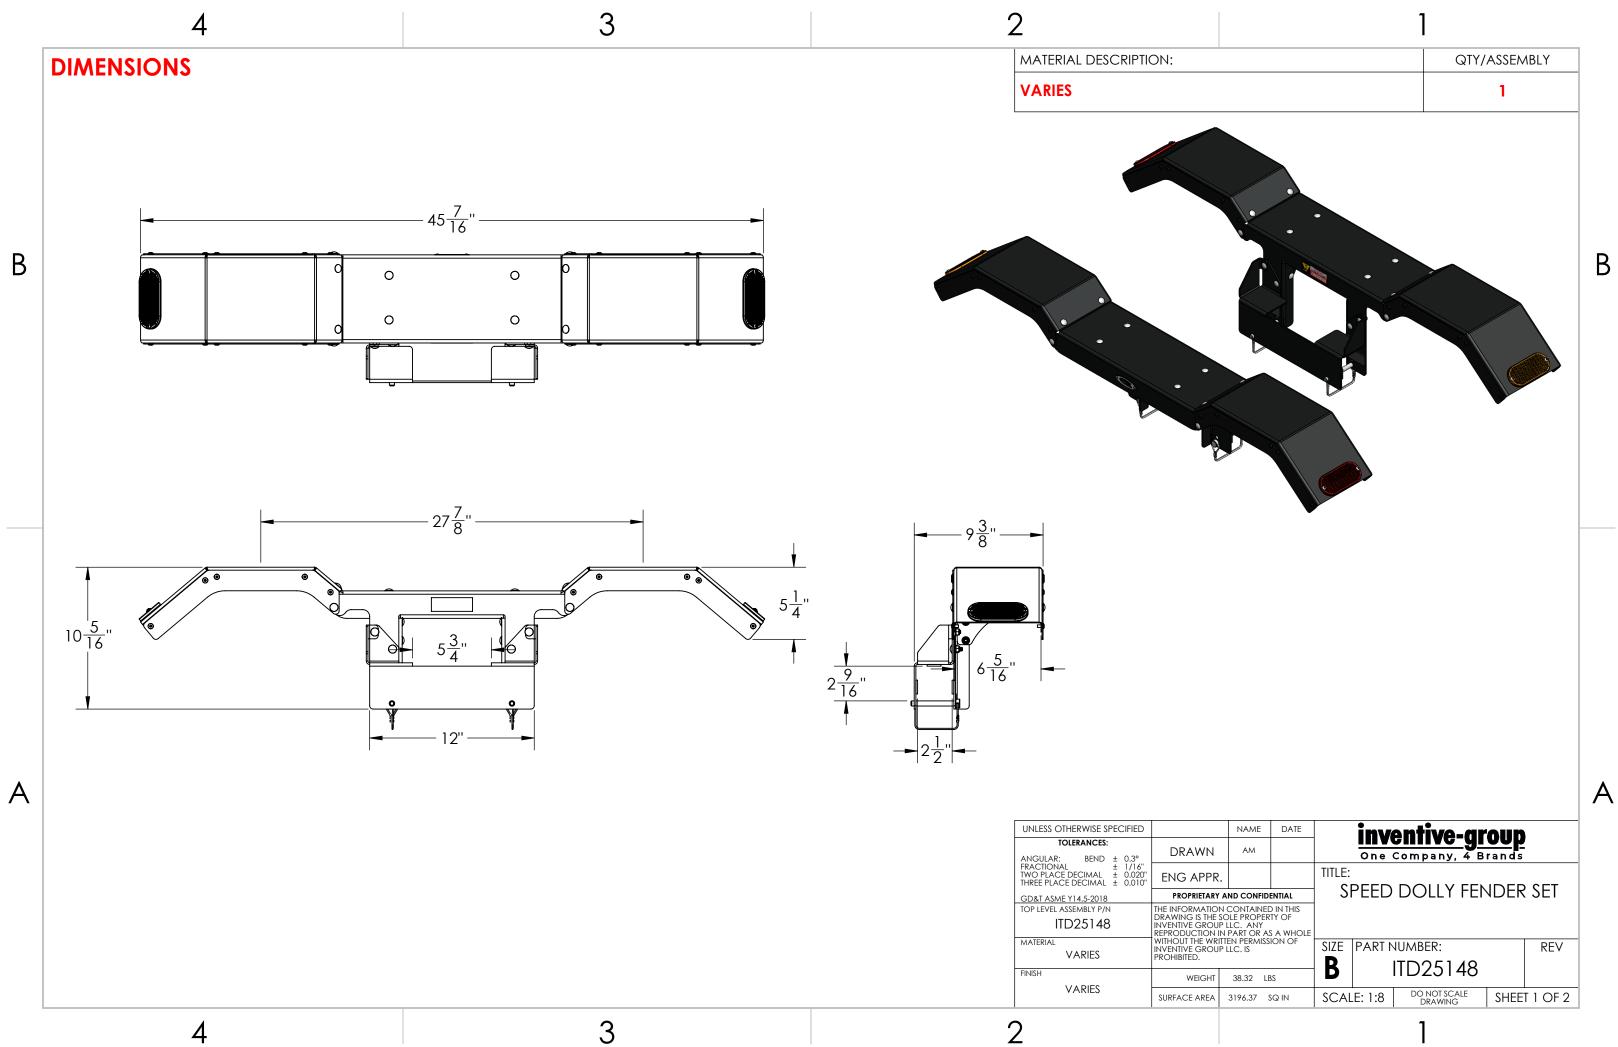

|                                                                                                                                                        | NAME       | DATE   |                                                 | inv          | antivo. <i>n</i> ı      | nin  |          |
|--------------------------------------------------------------------------------------------------------------------------------------------------------|------------|--------|-------------------------------------------------|--------------|-------------------------|------|----------|
| WN                                                                                                                                                     | AM         |        | <b>inventive-group</b><br>One Company, 4 Brands |              |                         |      |          |
| APPR.                                                                                                                                                  |            |        |                                                 |              |                         |      |          |
| IETARY                                                                                                                                                 | AND CONFID | ENTIAL | SPEED DOLLY FENDER SET                          |              |                         |      |          |
| VATION CONTAINED IN THIS<br>IS THE SOLE PROPERTY OF<br>GROUP LLC. ANY<br>TION IN PART OR AS A WHOLE<br>HE WRITTEN PERMISSION OF<br>GROUP LLC. IS<br>). |            |        |                                                 |              |                         |      |          |
|                                                                                                                                                        |            |        | SIZE                                            | PART NUMBER: |                         |      | REV      |
|                                                                                                                                                        |            |        | <b>B</b> ITD25148                               |              |                         |      |          |
| EIGHT                                                                                                                                                  | 38.32 LE   | 3S     | D IIDZJ140                                      |              |                         |      |          |
| AREA                                                                                                                                                   | 3196.37    | SQ IN  | SCAL                                            | E: 1:8       | DO NOT SCALE<br>DRAWING | SHEE | T 1 OF 2 |
|                                                                                                                                                        |            |        |                                                 |              |                         |      |          |