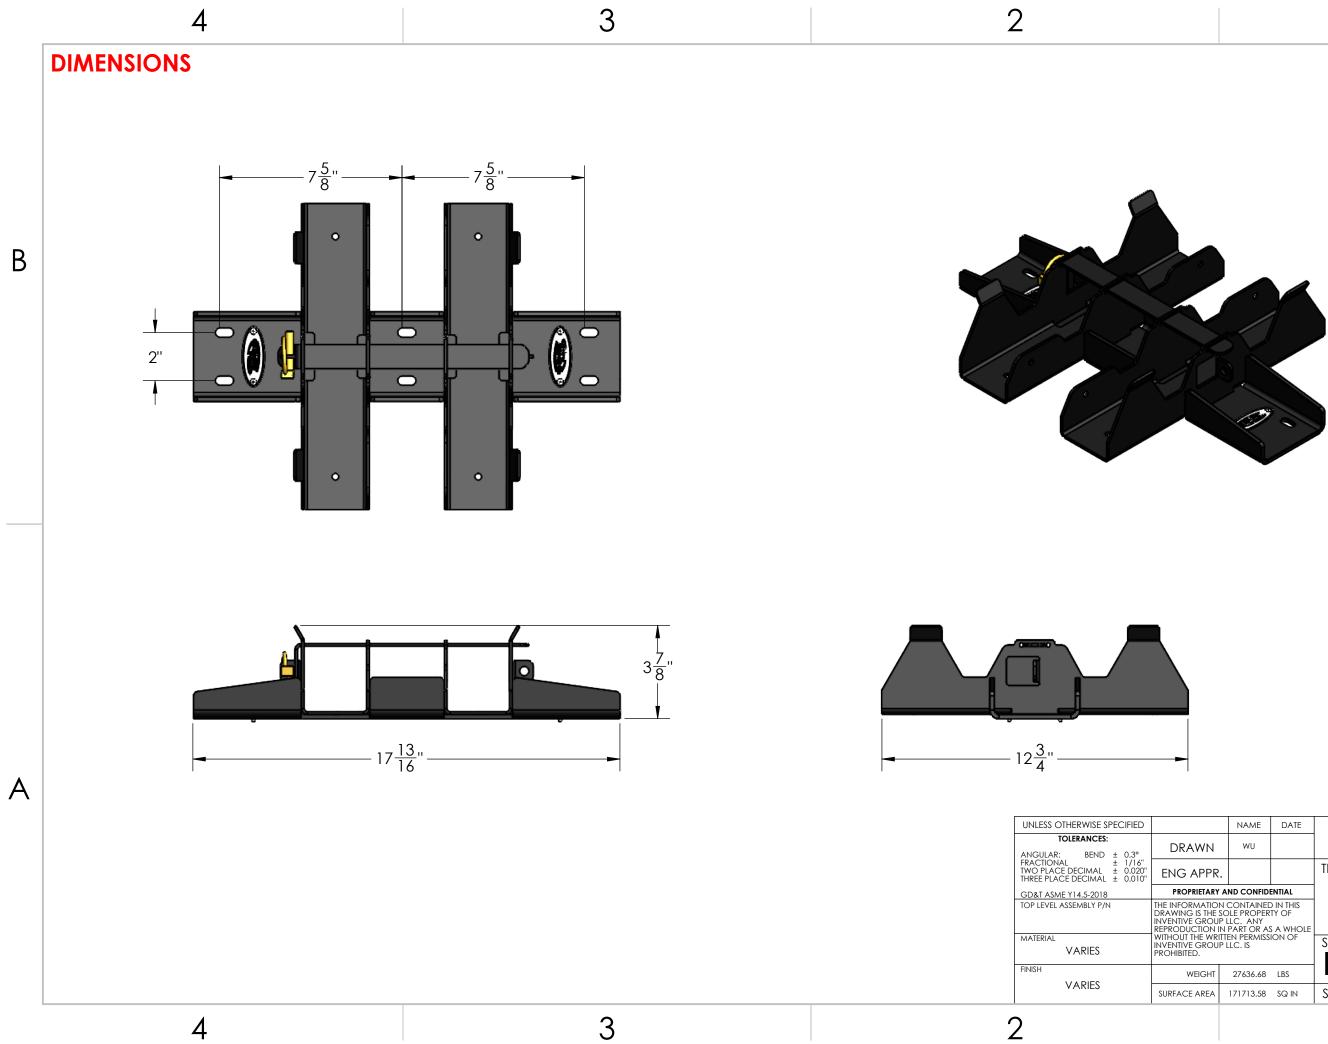

|                                                                                                                                                                   | NAME      | DATE  |                                                 | inv                 | entive.ar               | 'nun |          |  |
|-------------------------------------------------------------------------------------------------------------------------------------------------------------------|-----------|-------|-------------------------------------------------|---------------------|-------------------------|------|----------|--|
| AWN                                                                                                                                                               | WU        |       | <b>inventive-group</b><br>One Company, 4 Brands |                     |                         |      |          |  |
| APPR.                                                                                                                                                             |           |       | TITLE:                                          |                     |                         |      |          |  |
| RIETARY AND CONFIDENTIAL                                                                                                                                          |           |       | QUICK MOUNT DOLLY<br>MOUNT - ASSEMBLY           |                     |                         |      |          |  |
| RMATION CONTAINED IN THIS<br>5 IS THE SOLE PROPERTY OF<br>E GROUP LLC. ANY<br>ICTION IN PART OR AS A WHOLE<br>THE WRITTEN PERMISSION OF<br>E GROUP LLC. IS<br>ED. |           |       |                                                 |                     |                         |      |          |  |
|                                                                                                                                                                   |           |       | SIZE                                            | ZE PART NUMBER: REY |                         |      | REV      |  |
|                                                                                                                                                                   |           |       | B                                               | ITD25099            |                         |      |          |  |
| VEIGHT                                                                                                                                                            | 27636.68  | LBS   | ען                                              |                     |                         |      |          |  |
| E AREA                                                                                                                                                            | 171713.58 | SQ IN | SCAL                                            | E: 1:4              | DO NOT SCALE<br>DRAWING | SHEE | T 1 OF 2 |  |
|                                                                                                                                                                   |           |       |                                                 |                     |                         |      |          |  |