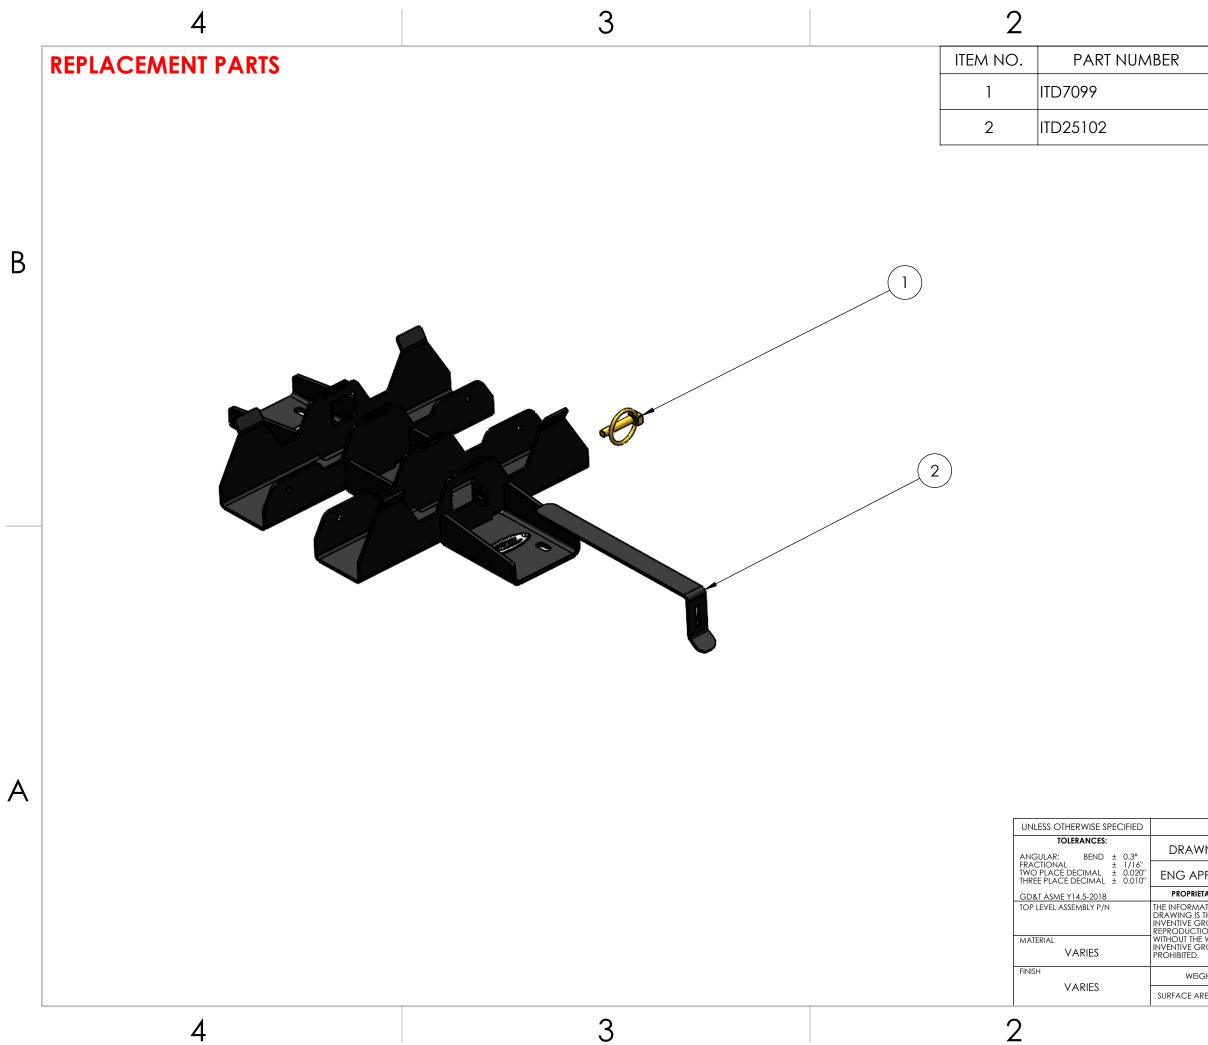

А

| 1                                         |      |
|-------------------------------------------|------|
| DESCRIPTION                               | QTY. |
| REPLACEMENT - 5/16" LYNCH PIN             | 1    |
| REPLACEMENT - SIMPLE LOCK FOR<br>ITD25099 | 1    |
|                                           |      |

|                                                                                                      | NAME      | DATE  |                                                 | inv    | entive.ar               | 'AUD |          |  |
|------------------------------------------------------------------------------------------------------|-----------|-------|-------------------------------------------------|--------|-------------------------|------|----------|--|
| WN                                                                                                   | WU        |       | <b>inventive-group</b><br>One Company, 4 Brands |        |                         |      |          |  |
| \PPR                                                                                                 |           |       | TITLE:                                          |        |                         |      |          |  |
| RIETARY AND CONFIDENTIAL                                                                             |           |       | QUICK MOUNT DOLLY<br>MOUNT - ASSEMBLY           |        |                         |      |          |  |
| MATION CONTAINED IN THIS<br>IS THE SOLE PROPERTY OF<br>GROUP LLC. ANY<br>CTION IN PART OR AS A WHOLE |           |       |                                                 |        |                         |      |          |  |
| HE WRITTEN PERMISSION OF<br>GROUP LLC. IS<br>D.                                                      |           |       | _                                               |        |                         |      | REV      |  |
| EIGHT                                                                                                | 27636.68  | LBS   | B                                               |        | ITD25099                |      |          |  |
| AREA                                                                                                 | 171713.58 | SQ IN | SCAL                                            | E: 1:4 | DO NOT SCALE<br>DRAWING | SHEE | T 2 OF 2 |  |