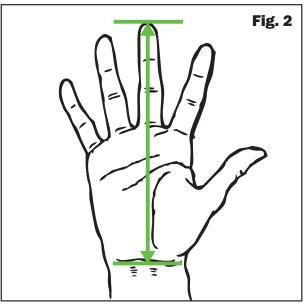

With a proper fit the 24/7 Glove will be snug and comfortable.

208-587-7960 www.intheditch.com