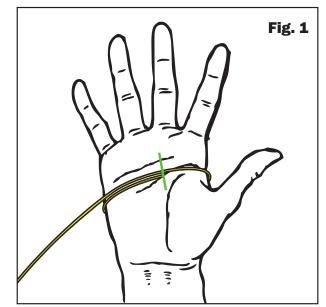

| 24/7 GLOVES SIZE CHART |             |
|------------------------|-------------|
| SIZE                   | LENGTH      |
|                        |             |
| SMALL                  | 7"- 7 ½"    |
| MEDIUM                 | 8" - 8 ½"   |
| LARGE                  | 9" - 10"    |
| EXTRA LARGE            | 10 ½" - 11" |