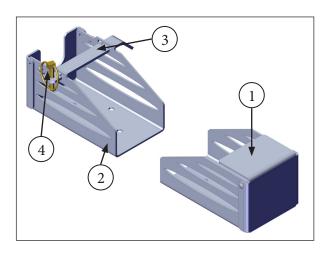

## ITD11676 4 X 4 Lumber Basket Parts

| ITEM# | QUANTITY | DESCRIPTION     | PART #   |
|-------|----------|-----------------|----------|
| 1     | 1        | Slide In End    | ITD11689 |
| 2     | 1        | Locking End     | ITD11690 |
| 3     | 1        | Lock Bar        | ITD11691 |
| 4     | 1        | 5/16" Lynch Pin | ITD7099  |