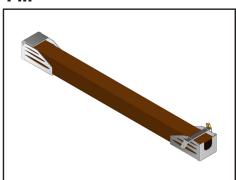

## ITD11676 4 X 4 Lumber Basket Parts

| ITEM# | QUANTITY | DESCRIPTION     | PART #   |
|-------|----------|-----------------|----------|
| 1     | 1        | Slide In End    | ITD11689 |
| 2     | 1        | Locking End     | ITD11690 |
| 3     | 1        | Lock Bar        | ITD11691 |
| 4     | 1        | 5/16" Lynch Pin | ITD7099  |

### **Instructions For Use**

1. Remove Lock Bar

2. Slide 4 X 4 in to place

3. Replace Lock Bar and secure with 5/16" Lynch Pin