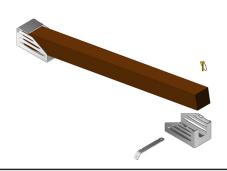

## ITD11676 4 X 4 Lumber Basket Parts

| ITEM# | QUANTITY | DESCRIPTION     | PART #   |
|-------|----------|-----------------|----------|
| 1     | 1        | Slide In End    | ITD11689 |
| 2     | 1        | Locking End     | ITD11690 |
| 3     | 1        | Lock Bar        | ITD11691 |
| 4     | 1        | 5/16" Lynch Pin | ITD7099  |

### **Instructions For Use**

1. Remove Lock Bar

2. Slide 4 X 4 in to place

3. Replace Lock Bar and secure with 5/16" Lynch Pin