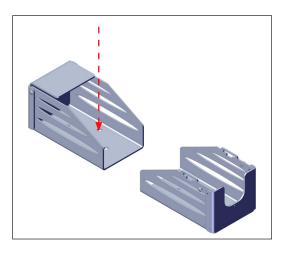

### **Instructions For Use**

1. Remove Lock Bar

2. Slide 4 X 4 in to place

3. Replace Lock Bar and secure with 5/16" Lynch Pin