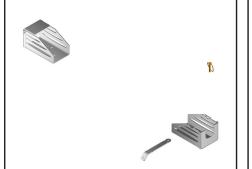

## ITD11676 4 X 4 Lumber Basket Parts

| ITEM# | QUANTITY | DESCRIPTION     | PART #   |
|-------|----------|-----------------|----------|
| 1     | 1        | Slide In End    | ITD11689 |
| 2     | 1        | Locking End     | ITD11690 |
| 3     | 1        | Lock Bar        | ITD11691 |
| 4     | 1        | 5/16" Lynch Pin | ITD7099  |