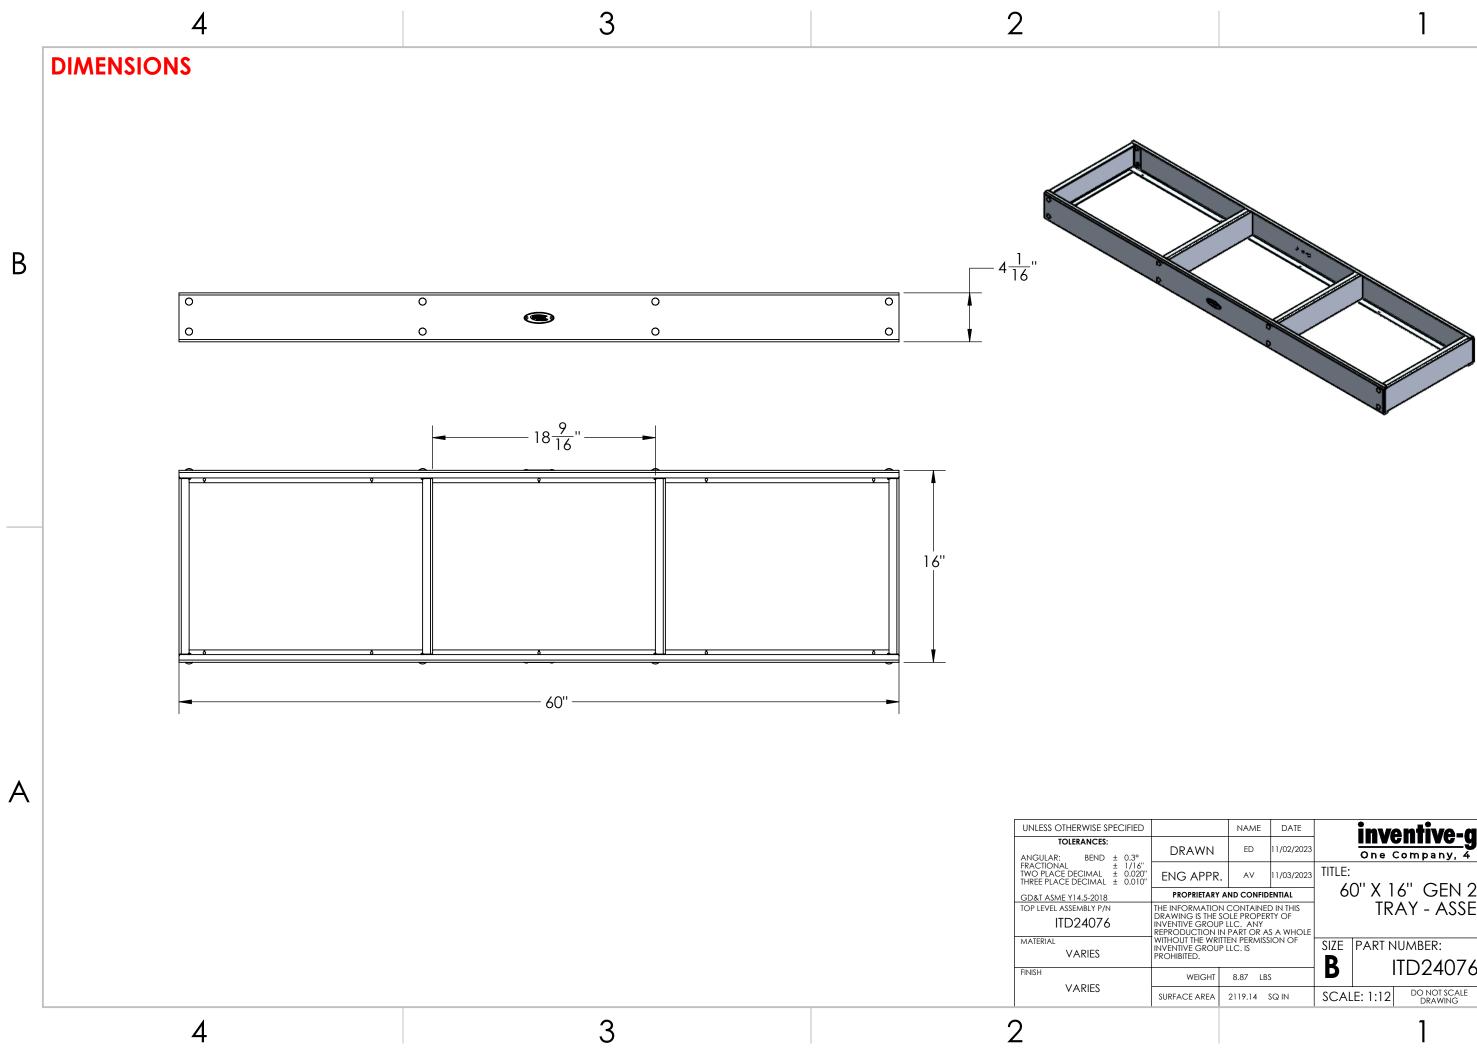

Α

|                                                                                                            | NAME                                      | DATE            |        | inv                                             | entive-ar | nin |          |  |
|------------------------------------------------------------------------------------------------------------|-------------------------------------------|-----------------|--------|-------------------------------------------------|-----------|-----|----------|--|
| AWN                                                                                                        | ED                                        | 11/02/2023      |        | <b>inventive-group</b><br>One Company, 4 Brands |           |     |          |  |
| APPR.                                                                                                      | AV                                        | 11/03/2023      | TITLE: |                                                 |           |     |          |  |
| RIETARY AND CONFIDENTIAL                                                                                   |                                           |                 | 6      | 60" X 16" GEN 2 BOX TOP                         |           |     |          |  |
| RMATION CONTAINED IN THIS<br>G IS THE SOLE PROPERTY OF<br>E GROUP LLC. ANY<br>ICTION IN PART OR AS A WHOLE |                                           | TRAY - ASSEMBLY |        |                                                 |           |     |          |  |
| GROUP                                                                                                      | HE WRITTEN PERMISSION OF<br>GROUP LLC. IS |                 | SIZE   | PART N                                          | IUMBER:   |     | REV      |  |
| D.                                                                                                         | Э.                                        |                 |        |                                                 | TD24076   |     | Δ        |  |
| VEIGHT                                                                                                     | 8.87 LBS                                  | S               | D      | <b>B</b> ITD24076 A                             |           |     |          |  |
| AREA                                                                                                       | 2119.14                                   | SQ IN           | SCAL   | SCALE: 1:12 DO NOT SCALE SHEET 1 OF             |           |     | T 1 OF 1 |  |
|                                                                                                            |                                           |                 |        |                                                 | _         |     |          |  |