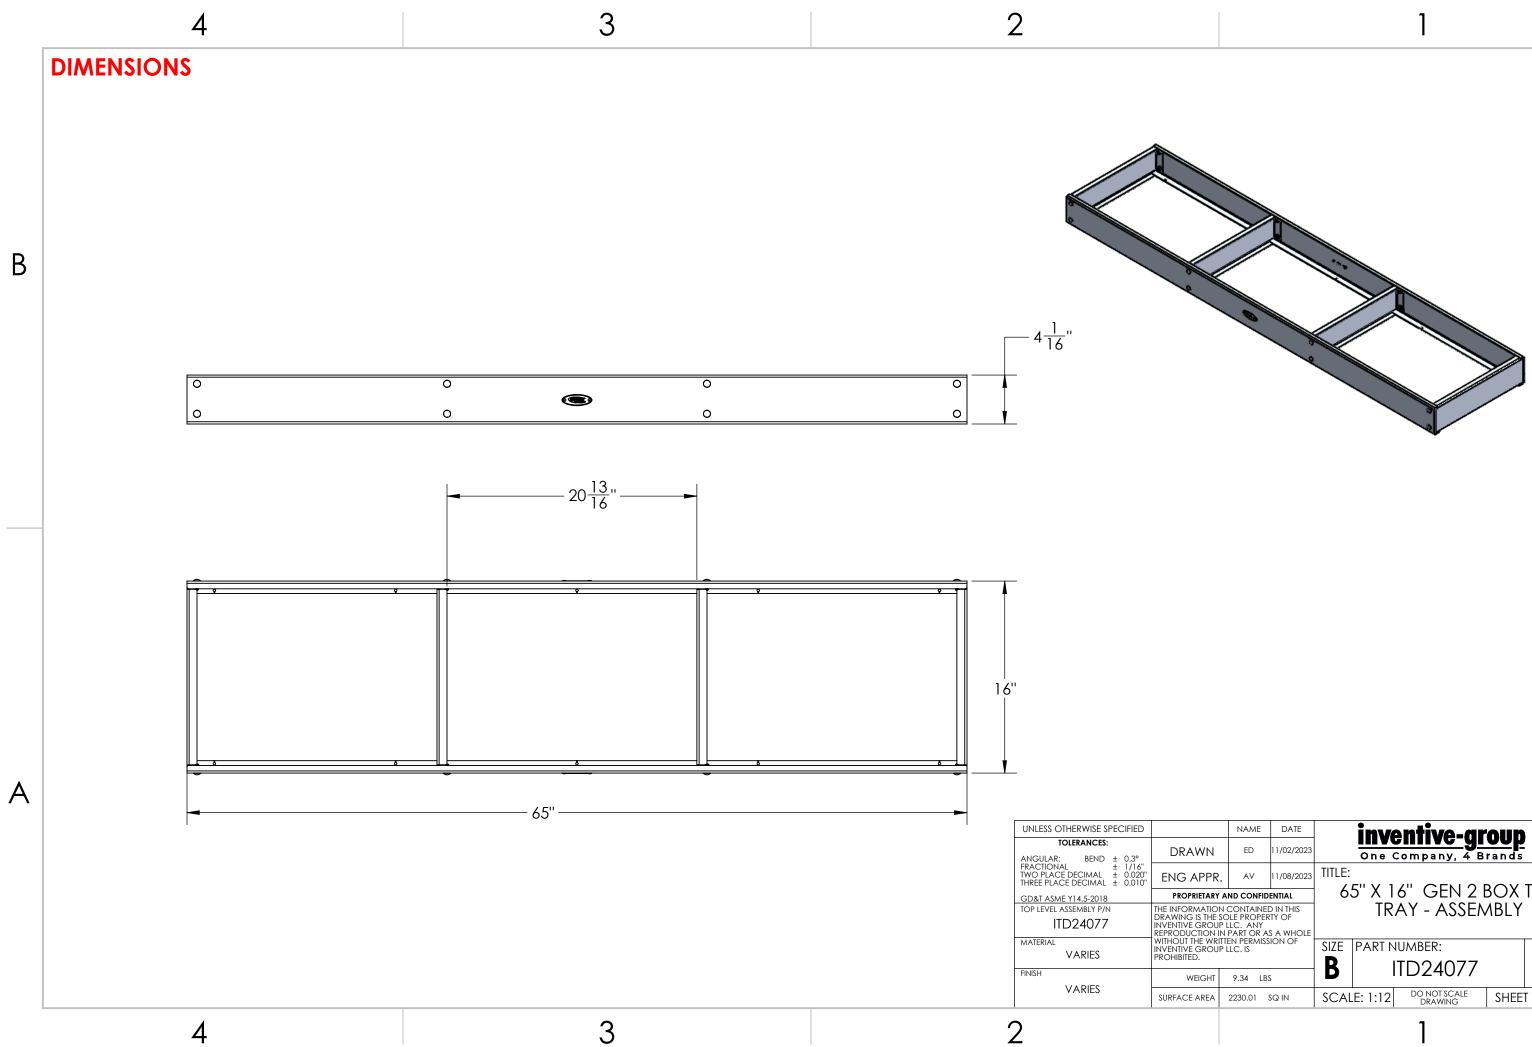

А

|                                                                                                           | NAME    | DATE            |        | inv                                             | entive-ar               | 'niin |          |  |
|-----------------------------------------------------------------------------------------------------------|---------|-----------------|--------|-------------------------------------------------|-------------------------|-------|----------|--|
| WN                                                                                                        | ED      | 11/02/2023      |        | <b>inventive-group</b><br>One Company, 4 Brands |                         |       |          |  |
| APPR.                                                                                                     | AV      | 11/08/2023      | TITLE: |                                                 |                         |       |          |  |
| RIETARY AND CONFIDENTIAL                                                                                  |         |                 | 6      | 65" X 16" GEN 2 BOX TOP                         |                         |       |          |  |
| RMATION CONTAINED IN THIS<br>G IS THE SOLE PROPERTY OF<br>E GROUP LLC. ANY<br>CTION IN PART OR AS A WHOLE |         | TRAY - ASSEMBLY |        |                                                 |                         |       |          |  |
| THE WRITTEN PERMISSION OF<br>GROUP LLC. IS                                                                |         | SIZE            | PARTN  | IUMBER:                                         |                         | REV   |          |  |
| :D.                                                                                                       | D.      |                 |        | I                                               | TD24077                 |       | Δ        |  |
| VEIGHT                                                                                                    | 9.34 LB | S               | B      | '                                               | 1024077                 |       | Л        |  |
| AREA                                                                                                      | 2230.01 | SQ IN           | SCAL   | E: 1:12                                         | DO NOT SCALE<br>DRAWING | SHEET | [ 1 OF 1 |  |
| ĺ                                                                                                         |         |                 |        |                                                 |                         |       |          |  |