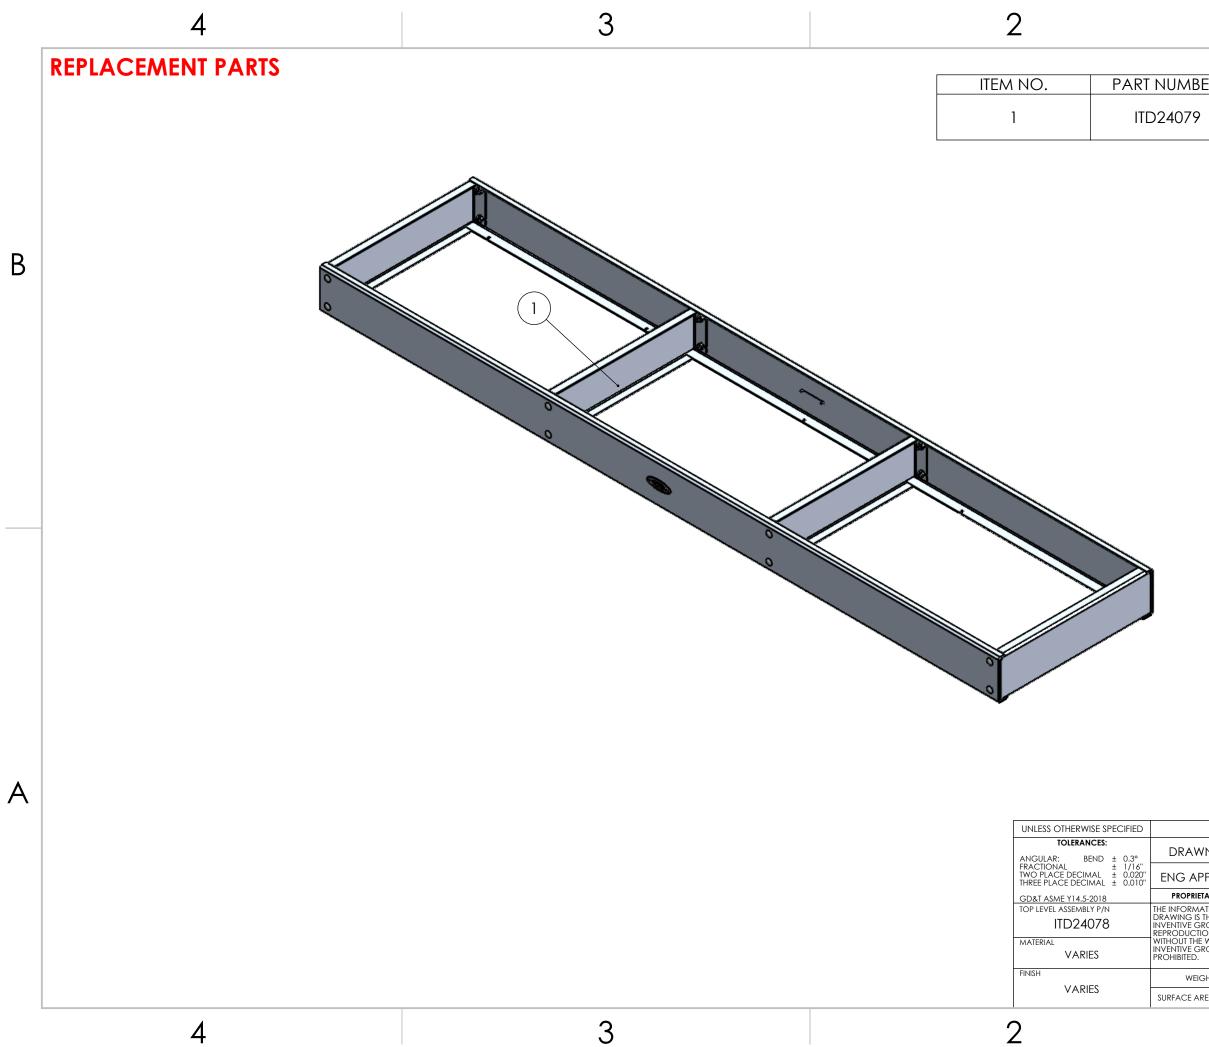

А

| BER | DESCRIPTION                        | QTY |
|-----|------------------------------------|-----|
| 79  | GEN 2 BOX TOP UNIVERSAL<br>DIVIDER | 1   |

|                                                                                                      |            |                       |                                       |                       |            |             |  | A |  |  |
|------------------------------------------------------------------------------------------------------|------------|-----------------------|---------------------------------------|-----------------------|------------|-------------|--|---|--|--|
|                                                                                                      | NAME       | DATE                  |                                       | inventive-group       |            |             |  |   |  |  |
| WN                                                                                                   | Ethan Dean |                       |                                       | One Company, 4 Brands |            |             |  |   |  |  |
| APPR.                                                                                                |            |                       | ==.                                   | TITLE:                |            |             |  |   |  |  |
| RIETARY AND CONFIDENTIAL                                                                             |            |                       | 70" x 16" GEN 2 BOX TOP               |                       |            |             |  |   |  |  |
| MATION CONTAINED IN THIS<br>IS THE SOLE PROPERTY OF<br>GROUP LLC. ANY<br>CTION IN PART OR AS A WHOLE |            |                       |                                       | TR                    | AY - ASSEN | <b>ABLY</b> |  |   |  |  |
| THE WRITTEN PERMISSION OF<br>GROUP LLC. IS<br>D.                                                     |            | SIZE PART NUMBER: REV |                                       | REV                   |            |             |  |   |  |  |
| /EIGHT                                                                                               | 9.82 LBS   | 5                     | <b>B</b> ITD24078                     |                       |            |             |  |   |  |  |
| AREA                                                                                                 | 2340.89    | SQ IN                 | SCALE: 1:12 DO NOT SCALE SHEET 2 OF 2 |                       |            |             |  |   |  |  |