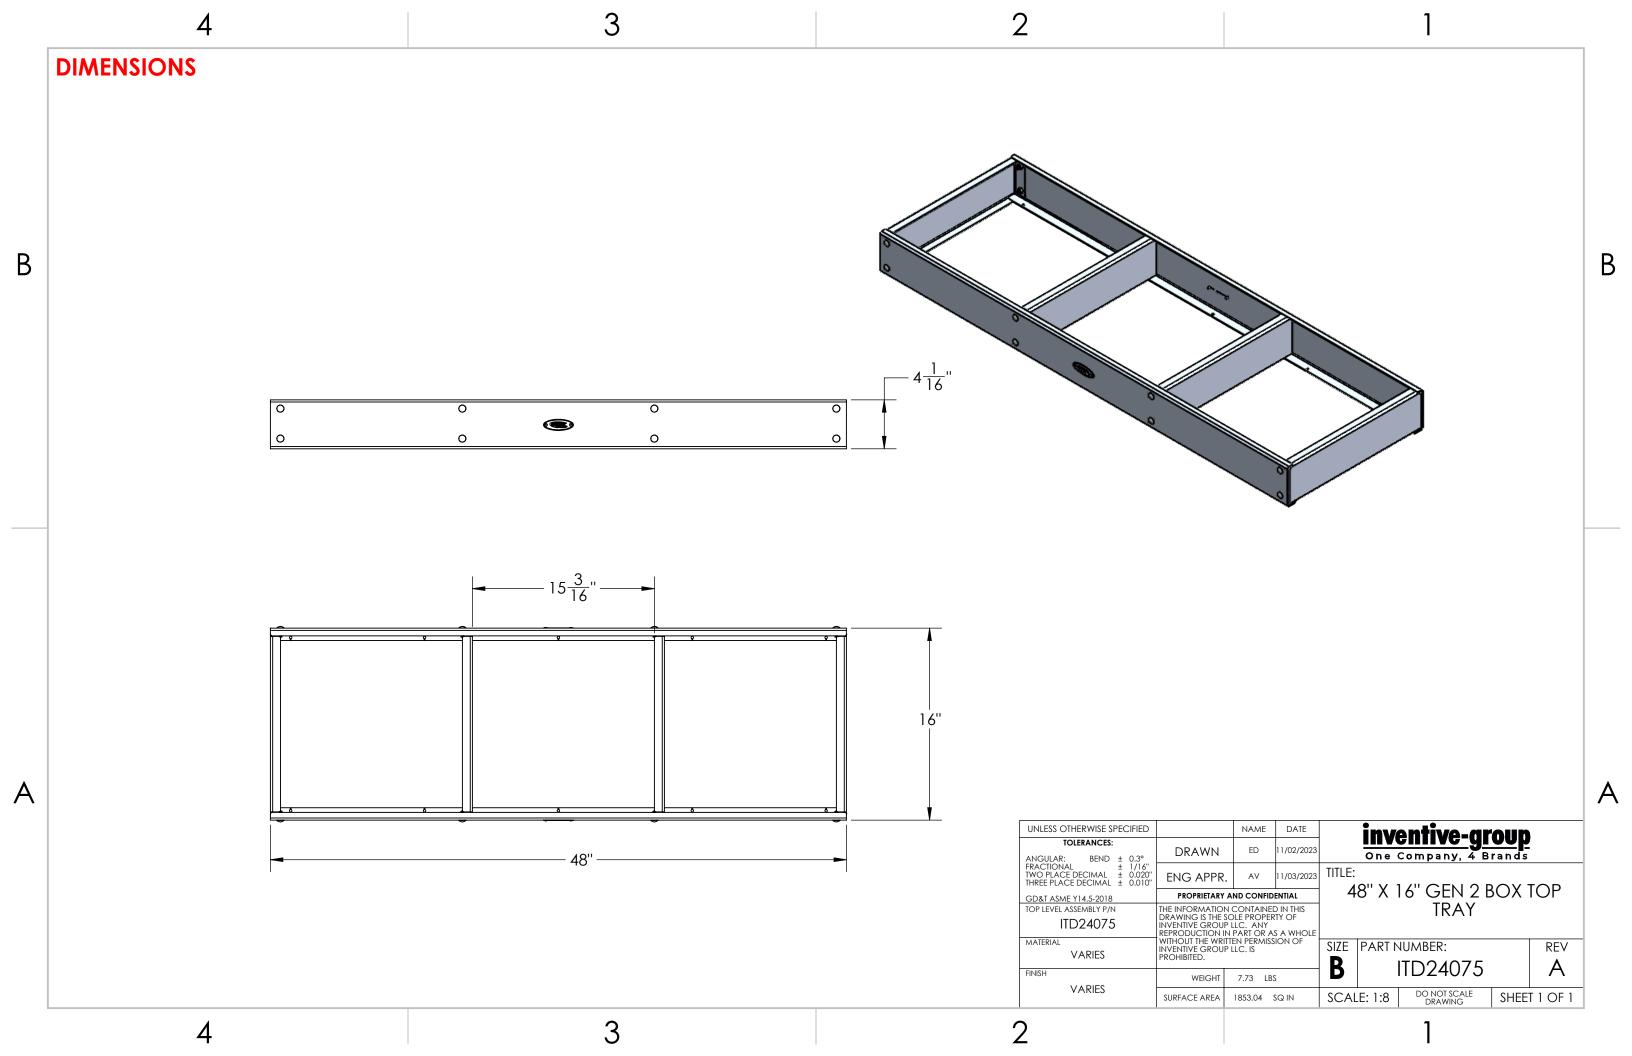

| 5.80 LB                                      | s          | D      |                                                 | 11024074                |       |        |  |  |
| AREA                                                                                                       | 1392.58                                      | SQ IN      | SCAL   | E: 1:8                                          | DO NOT SCALE<br>DRAWING | SHEET | 1 OF 1 |  |  |
|                                                                                                            |                                              |            |        |                                                 |                         |       |        |  |  |

Α





|                                                                                                            | NAME                                      | DATE            |        | inv                                             | entive-ar | nin |          |  |
|------------------------------------------------------------------------------------------------------------|-------------------------------------------|-----------------|--------|-------------------------------------------------|-----------|-----|----------|--|
| AWN                                                                                                        | ED                                        | 11/02/2023      |        | <b>inventive-group</b><br>One Company, 4 Brands |           |     |          |  |
| AP