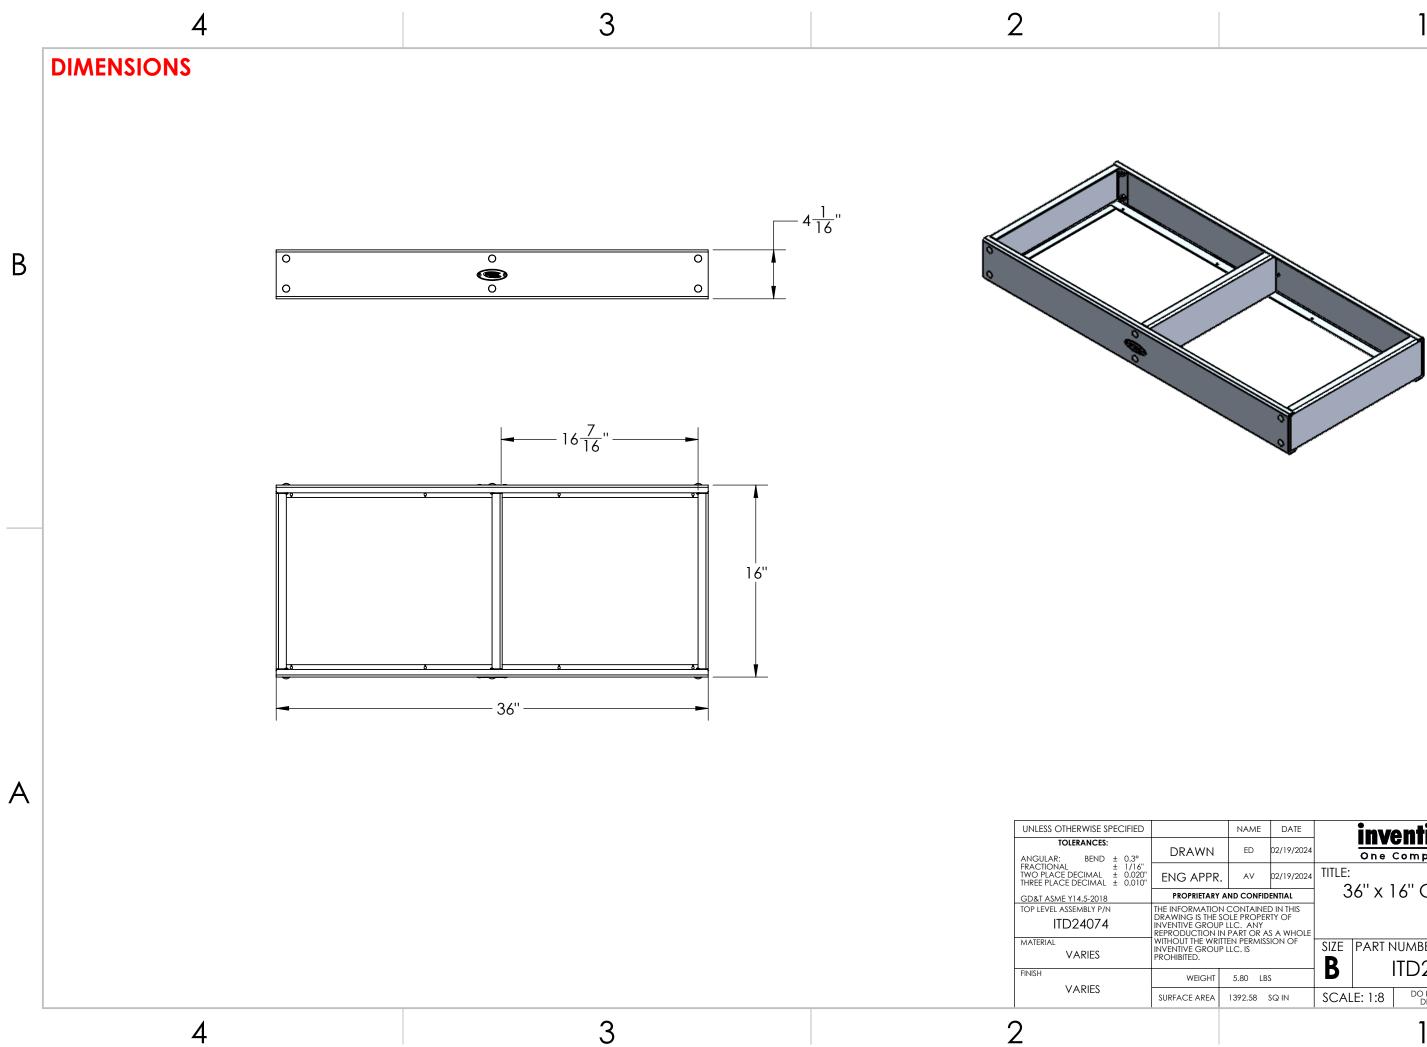

|                                                                                                            | NAME                                         | DATE       |        | inv                                             | antivo.ar               |       |        |  |  |
|------------------------------------------------------------------------------------------------------------|----------------------------------------------|------------|--------|-------------------------------------------------|-------------------------|-------|--------|--|--|
| AWN                                                                                                        | ED                                           | 02/19/2024 |        | <b>inventive-group</b><br>One Company, 4 Brands |                         |       |        |  |  |
| APPR.                                                                                                      | AV                                           | 02/19/2024 | TITLE: | <u></u>                                         |                         |       |        |  |  |
| RIETARY A                                                                                                  |                                              | DENTIAL    | 3      | 36" x 16" GEN 2 BOX TOP                         |                         |       |        |  |  |
| RMATION CONTAINED IN THIS<br>G IS THE SOLE PROPERTY OF<br>E GROUP LLC. ANY<br>ICTION IN PART OR AS A WHOLE |                                              |            |        |                                                 | TRAY                    |       |        |  |  |
| GROUP                                                                                                      | THE WRITTEN PERMISSION OF<br>E GROUP LLC. IS |            | SIZE   | PART N                                          | NUMBER:                 |       | REV    |  |  |
| ED.                                                                                                        |                                              |            | R      | <b>B</b> ITD24074 A                             |                         |       |        |  |  |
| VEIGHT                                                                                                     | 5.80 LB                                      | s          | D      |                                                 | 11024074                |       |        |  |  |
| AREA                                                                                                       | 1392.58                                      | SQ IN      | SCAL   | E: 1:8                                          | DO NOT SCALE<br>DRAWING | SHEET | 1 OF 1 |  |  |
|                                                                                                            |                                              |            |        |                                                 |                         |       |        |  |  |