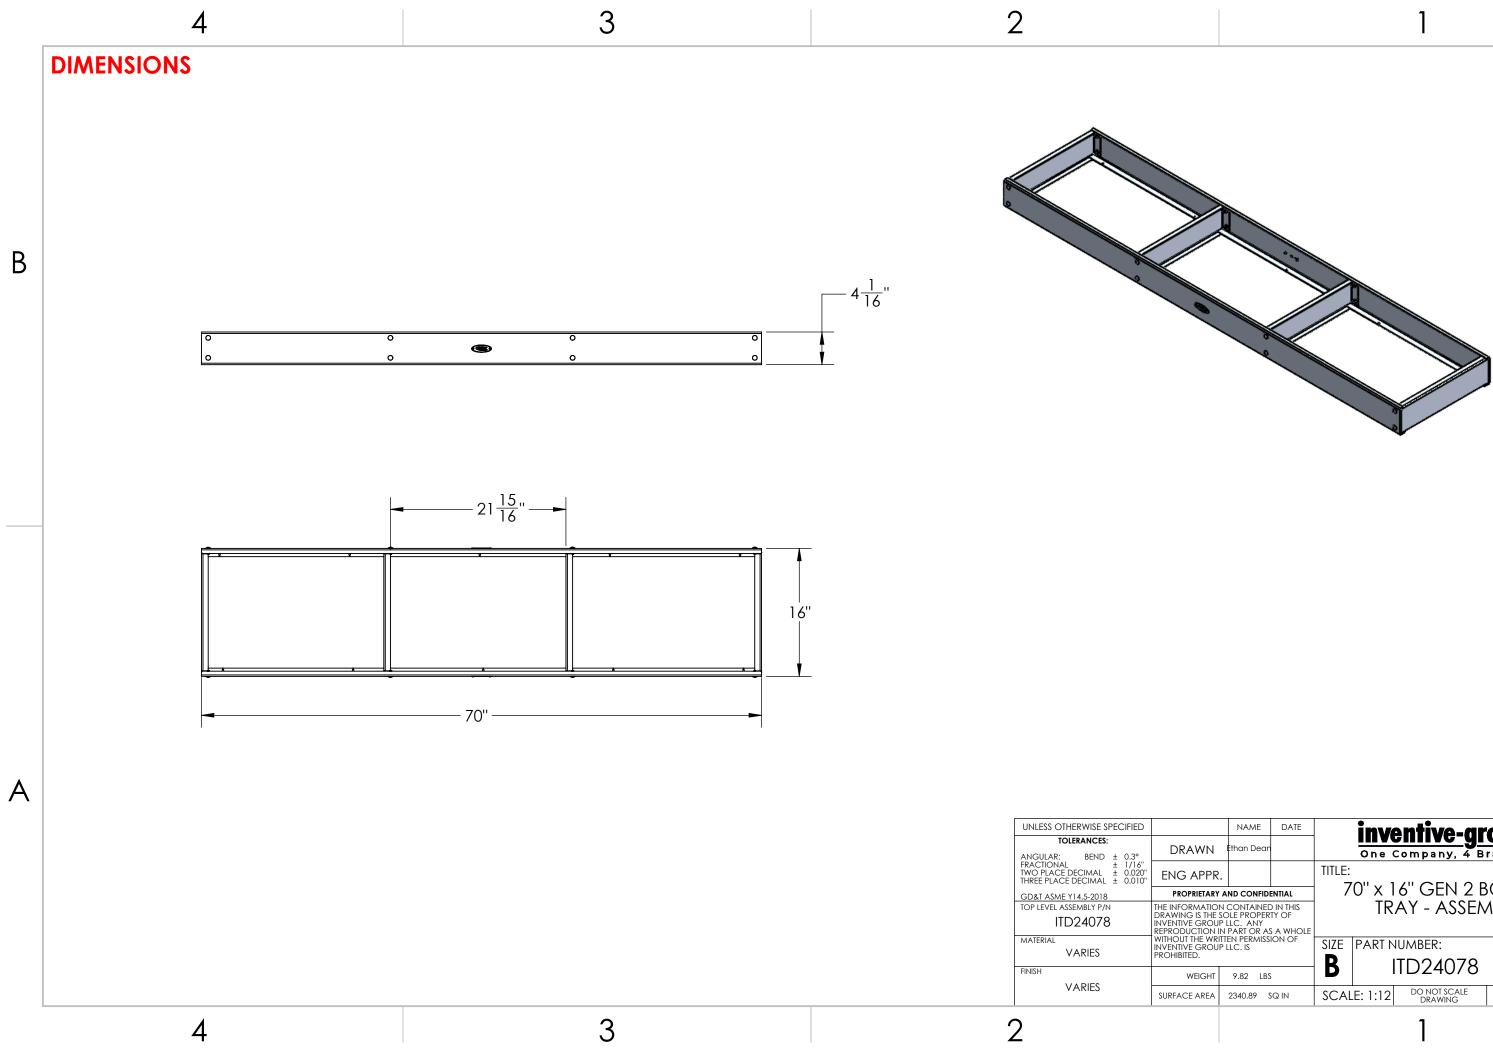

А

|                                                                                                      | NAME       | DATE                  |                                                 | inv               | entive-a                | raun |          |
|------------------------------------------------------------------------------------------------------|------------|-----------------------|-------------------------------------------------|-------------------|-------------------------|------|----------|
| WN                                                                                                   | Ethan Dean |                       | <b>inventive-group</b><br>One Company, 4 Brands |                   |                         |      |          |
| APPR.                                                                                                |            |                       | TITLE:                                          | <u>'</u> O'' v 1  |                         |      |          |
| RIETARY AND CONFIDENTIAL                                                                             |            |                       | /                                               |                   | 6" GEN 2                |      | IOP      |
| MATION CONTAINED IN THIS<br>IS THE SOLE PROPERTY OF<br>GROUP LLC. ANY<br>CTION IN PART OR AS A WHOLE |            | TRAY - ASSEMBLY       |                                                 |                   |                         |      |          |
| HE WRITTEN PERMISSION OF<br>GROUP LLC. IS                                                            |            | SIZE PART NUMBER: RE' |                                                 |                   |                         |      |          |
| ).                                                                                                   |            |                       | B                                               | <b>B</b> ITD24078 |                         |      |          |
| EIGHT                                                                                                | 9.82 LBS   |                       |                                                 |                   |                         |      |          |
| AREA                                                                                                 | 2340.89    | SQ IN                 | SCAL                                            | E: 1:12           | DO NOT SCALE<br>DRAWING | SHEE | T 1 OF 2 |
|                                                                                                      |            |                       |                                                 |                   |                         |      |          |